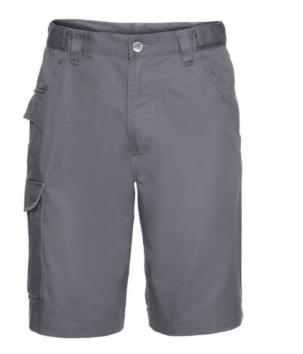

## Specification

Russell Work pants with a modern cut. Material 65% polyester 35% cotton, 245 g, with adjustable waist, 2 back pockets with flaps, cargo pocket on the right sock, small pocket under the belt. Washing at 40C in the machine. Color Dark gray