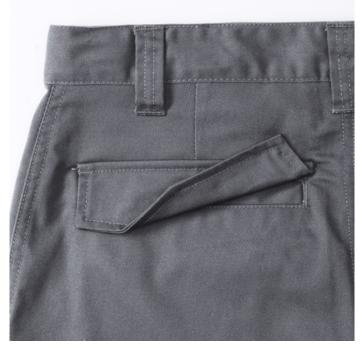

## Specification

Russell Work pants with a modern cut. Material 65% polyester 35% cotton, 245 g, with adjustable waist, 2 back pockets with flaps, cargo pocket on the right sock, small pocket under the belt. Washing at 40C in the machine. Color Dark gray